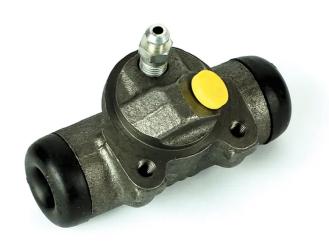

## BRAKE WHEEL CYLINDER A 12 A20

## **Technical specifications**

EAN code Axle Diameter
8432509631768 Rear 22 mm

Threading Braking system Material

Bendix/Bosch