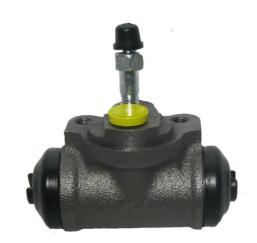

## BRAKE WHEEL CYLINDER A 12 C20

## The A 12 C20 brake wheel cylinder is synonymous with reliability

Brembo brake wheel cylinders are subjected to checks during the entire production process to guarantee their conformity to the strictest standards. Tightness, durability and burst tests are conducted to guarantee the reliability of the product in the most critical conditions of use.

## **Technical specifications**

EAN code Axle Diameter 8432509658130 Rear 20,64 mm

Threading Material 10 x 1 Cast Iron

**COMPATIBLE VEHICLES** 