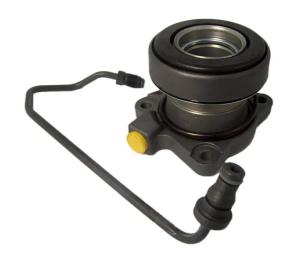

## The E 23 023 central clutch release device is synonymous with reliability

Brembo's range of clutch cylinders consists not only of external clutch cylinders but also concentric clutch slave cylinders. The concentric clutch slave cylinder combines the functions of the thrust bearing and of the clutch cylinder in a single part. The clutch is therefore operated directly by the concentric actuator which performs the functions of the clutch cylinder and of the thrust bearing.