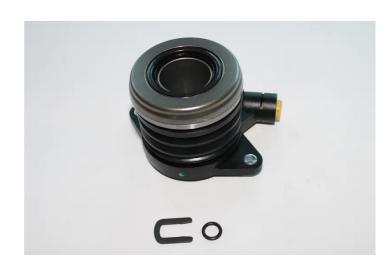

## CENTRAL CLUTCH RELEASE DEVICE E 23 042

## The E 23 042 central clutch release device is synonymous with reliability

Brembo's range of clutch cylinders consists not only of external clutch cylinders but also concentric clutch slave cylinders. The concentric clutch slave cylinder combines the functions of the thrust bearing and of the clutch cylinder in a single part. The clutch is therefore operated directly by the concentric actuator which performs the functions of the clutch cylinder and of the thrust bearing.