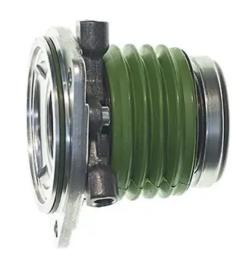

## The E 59 013 central clutch release device is synonymous with reliability

Brembo's range of clutch cylinders consists not only of external clutch cylinders but also concentric clutch slave cylinders. The concentric clutch slave cylinder combines the functions of the thrust bearing and of the clutch cylinder in a single part. The clutch is therefore operated directly by the concentric actuator which performs the functions of the clutch cylinder and of the thrust bearing.