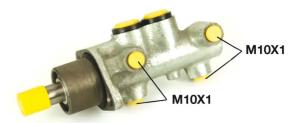

#### **Technical specifications**

| EAN code<br><b>8432509608944</b> | Axle           | Diameter<br><b>20,64</b> mm |
|----------------------------------|----------------|-----------------------------|
| Threading                        | Braking system | Material                    |
| <b>10 x 1 (4)</b>                | <b>ATE</b>     | Cast Iron                   |