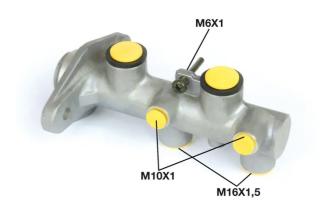

## **Technical specifications**

EAN code

Axle

Diameter

**8432509637111 22,2** mm

Threading

16 x 1,5 (2),10 x 1

Material Aluminium