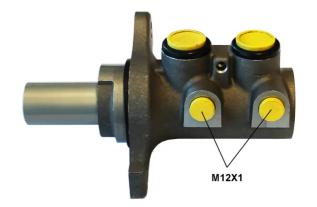

- ✓ OE-equivalent
- Brembo quality
- Safety
- Durability
- Durability test
- Tightness test
- Burst test

12 X 1 (2)

## **Technical specifications**

EAN code
8432509664605

Axle

Diameter
25,4 mm

Threading

Braking system

Material

**TRW** 