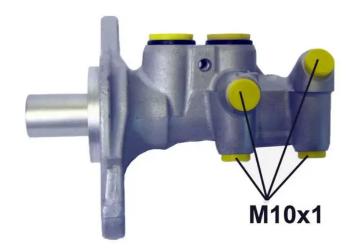

## **Technical specifications**

EAN code Axle Diameter **8432509638880** Axle **20,6** mm

Threading Braking system Material

10 X 1 (4) TRW Aluminium

**COMPATIBLE VEHICLES** 