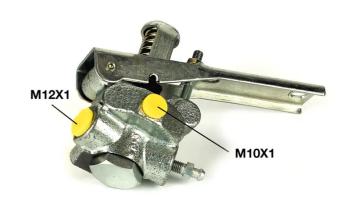

## **Technical specifications**

EAN code

Axle

8432509613573

Threading

10 x 1 (1),12 x 1

(1)

Material