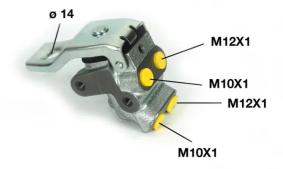

## **Technical specifications**

| EAN code<br><b>8432509613702</b> |      | Threading         |
|----------------------------------|------|-------------------|
|                                  | Axle | 12 x 1 (2),10 x 1 |
|                                  |      |                   |
|                                  |      | (2)               |