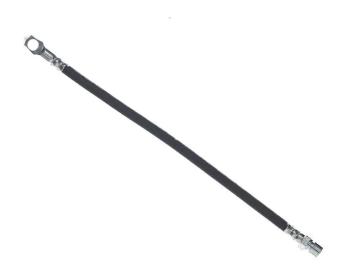

## BRAKE HOSE T 50 002

## **Technical specifications**

EAN code Axle Length
8432509615430 Front 380 mm

Threading 1 Threading 2 F10X1 banjo

**COMPATIBLE VEHICLES** 