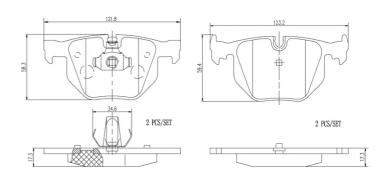

## **Technical specifications**

| EAN code<br><b>8020584087886</b>           | Axle<br><b>Rear</b>              | Thickness<br><b>17</b> mm                          |
|--------------------------------------------|----------------------------------|----------------------------------------------------|
| Width 122 mm                               | Height <b>58</b> mm              | Braking system<br><b>Teves</b>                     |
| Wear indicator Prepared for wear indicator | WVA number<br><b>21282,23447</b> | Accessories With accessories With anti-squeal shim |