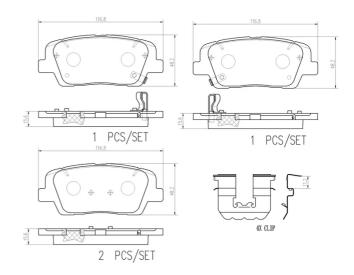

## **Technical specifications**

| EAN code<br><b>8020584118658</b> | Axle<br><b>Rear</b>                    | Thickness  16 mm                  |
|----------------------------------|----------------------------------------|-----------------------------------|
| Width<br>117 mm                  | Height<br><b>48</b> mm                 | Braking system<br><b>Mando</b>    |
| Wear indicator Acoustic          | WVA number<br><b>22195,22196,22197</b> | Accessories With anti-squeal shim |