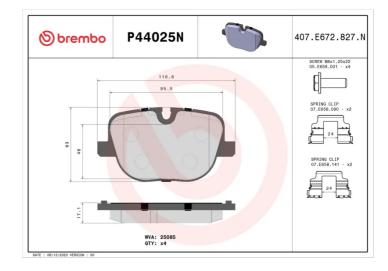

## **BRAKE PAD PRIME CERAMIC** P44025N

## **Technical specifications**

Thickness EAN code Axle 8020584083390 Rear 17 mm

Width Height Braking system **TRW** 

117 mm **63** mm

Wear indicator Accessories WVA number With anti-squeal Prepared for wear 25085 indicator shim