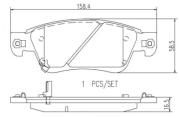

## **Technical specifications**

| EAN code             | Axle         | Thickness      |
|----------------------|--------------|----------------|
| <b>8020584082676</b> | Front        | <b>17</b> mm   |
| Width                | Height       | Braking system |
| <b>158</b> mm        | <b>59</b> mm | <b>Teves</b>   |