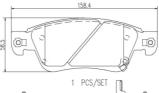

## **Technical specifications**

| EAN code             | Axle         | Thickness      |
|----------------------|--------------|----------------|
| <b>8020584082676</b> | Front        | <b>17</b> mm   |
| Width                | Height       | Braking system |
| <b>158</b> mm        | <b>59</b> mm | <b>Teves</b>   |