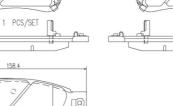

## **Technical specifications**

| EAN code             | Axle         | Thickness      |
|----------------------|--------------|----------------|
| <b>8020584082676</b> | Front        | <b>17</b> mm   |
| Width                | Height       | Braking system |
| <b>158</b> mm        | <b>59</b> mm | <b>Teves</b>   |