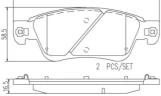

## **Technical specifications**

| EAN code             | Axle         | Thickness      |
|----------------------|--------------|----------------|
| <b>8020584082676</b> | Front        | <b>17</b> mm   |
| Width                | Height       | Braking system |
| <b>158</b> mm        | <b>59</b> mm | <b>Teves</b>   |