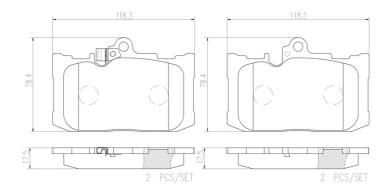

## **Technical specifications**

| EAN code<br><b>8020584085875</b>  | Axle<br><b>Front</b>          | Thickness  18 mm                  |
|-----------------------------------|-------------------------------|-----------------------------------|
| Width<br>118 mm                   | Height<br><b>78</b> mm        | Braking system <b>Advics</b>      |
| Wear indicator<br><b>Acoustic</b> | WVA number <b>24965,25047</b> | Accessories With anti-squeal shim |