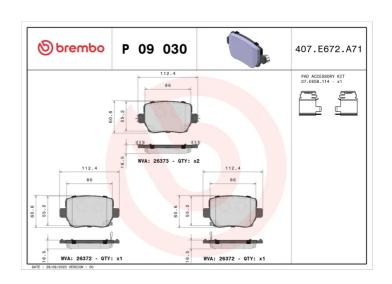

## **Technical specifications**

EAN code Axle Thickness 8020584122785 Rear 16 mm

Width Height 113 mm 61 mm

Accessories
Wear indicator WVA number With access

Wear indicator WVA number With accessories
Acoustic 26372,26373 With anti-squeal