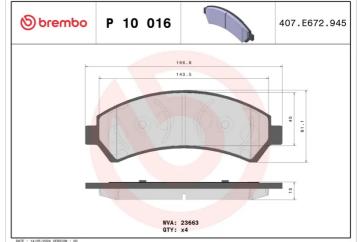

### **Technical specifications**

| EAN code                  | Axle                       | Thickness                              |
|---------------------------|----------------------------|----------------------------------------|
| 8020584091173             | Front                      | <b>15</b> mm                           |
| Width                     | Height                     | Braking system                         |
| <b>167</b> mm             | <b>61</b> mm               | <b>Akebono</b>                         |
| Wear indicator<br>Without | WVA number<br><b>23663</b> | Accessories<br>With anti-squea<br>shim |

| hickness                              |  |
|---------------------------------------|--|
| <b>5</b> mm                           |  |
| raking system<br><b>kebono</b>        |  |
| ccessories<br>Vith anti-squeal<br>him |  |