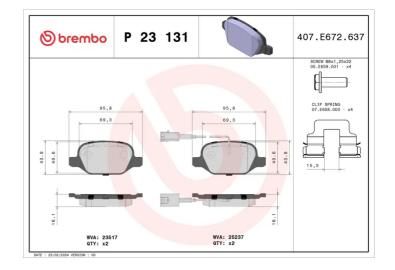

#### **Technical specifications** Thickness EAN code Axle 8020584102923 Rear 17 mm Width Height Braking system 96 mm **44** mm Lucas Accessories With accessories Wear indicator WVA number With anti-squeal Electric 23517,25237 shim With brake caliper bolts