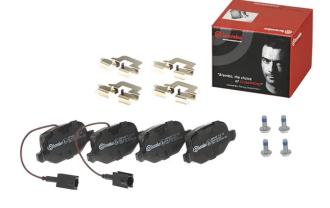

## BRAKE PAD P 23 131

The P 23 131 brake pad is synonymous with reliability

The Brembo brake pad guarantees ultimate safety when braking thanks to the use of more than 100 different compounds, designed according to the type of vehicle and use. Stopping distances reduced to a minimum, maximum driving comfort and silent operation are the most important features of Brembo materials. Brembo brake pads are supplied together with an extensive range of accessories and assembly kits for professionalstandard installation.

- OE-equivalent
- Brembo quality
- ECE-R90 certificate
- Safety
- Performance
- Comfort
- With accessories

#### **Technical specifications** Thickness EAN code Axle 8020584102923 Rear 17 mm Width Height Braking system 96 mm **44** mm Lucas Accessories With accessories Wear indicator WVA number With anti-squeal Electric 23517,25237 shim With brake caliper bolts