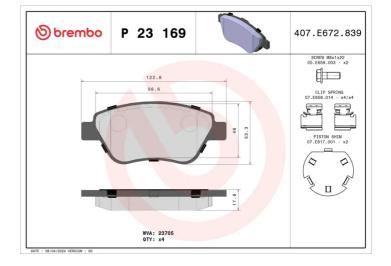

- OE-equivalent
- Brembo quality
- ECE-R90 certificate
- Safety
- Performance
- Comfort
- With accessories

| Technical specifications         |                            |                                                                                            |
|----------------------------------|----------------------------|--------------------------------------------------------------------------------------------|
| EAN code                         | Axle                       | Thickness                                                                                  |
| 8020584084038                    | Front                      | <b>18</b> mm                                                                               |
| Width                            | Height                     | Braking system                                                                             |
| <b>123</b> mm                    | 53 mm                      | <b>Bosch</b>                                                                               |
| Wear indicator<br><b>Without</b> | WVA number<br><b>23705</b> | Accessories<br>With accessories<br>With anti-squeal<br>shim<br>With brake caliper<br>bolts |