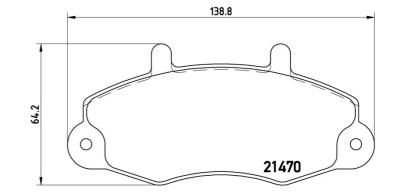

### **Technical specifications**

| EAN code                          | Axle                       | Thickness                               |
|-----------------------------------|----------------------------|-----------------------------------------|
| <b>8020584052211</b>              | Front                      | <b>19</b> mm                            |
| Width                             | Height                     | Braking system                          |
| <b>139</b> mm                     | <b>64</b> mm               | <b>Bendix</b>                           |
| Wear indicator<br><b>Acoustic</b> | WVA number<br><b>21470</b> | Accessories<br>With anti-squeal<br>shim |