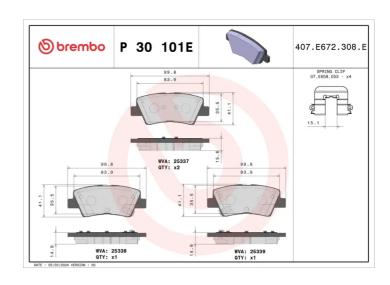

## **Technical specifications**

EAN code Axle Thickness 8020584123393 Rear 15 mm

Width Height Braking system

100 mm 41 mm Akebono

Accessories

Wear indicator WVA number With accessories Acoustic 25337,25338,25339 With anti-squeal