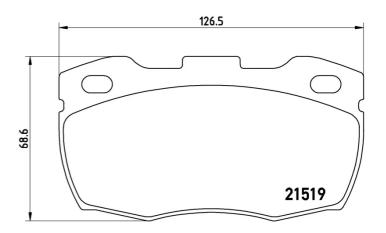

## **Technical specifications**

| EAN code               | Axle                | Thickness                         |
|------------------------|---------------------|-----------------------------------|
| 8020584060926          | Front               | <b>17</b> mm                      |
| Width                  | Height              | Braking system                    |
| <b>127</b> mm          | <b>69</b> mm        | Lockheed                          |
| Wear indicator Without | WVA number<br>21519 | Accessories With anti-squeal shim |