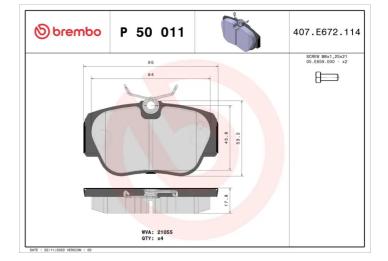

## BRAKE PAD P 50 011

The P 50 011 brake pad is synonymous with reliability

The Brembo brake pad guarantees ultimate safety when braking thanks to the use of more than 100 different compounds, designed according to the type of vehicle and use. Stopping distances reduced to a minimum, maximum driving comfort and silent operation are the most important features of Brembo materials. Brembo brake pads are supplied together with an extensive range of accessories and assembly kits for professionalstandard installation.

- ✓ OE-equivalent
- Brembo quality
- ECE-R90 certificate
- Safety
- Performance
- Comfort
- With accessories

COMPATIBLE VEHICLES