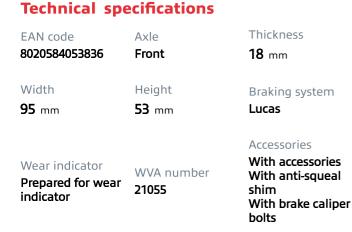

## () brembo

## BRAKE PAD P 50 011

The P 50 011 brake pad is synonymous with reliability

The Brembo brake pad guarantees ultimate safety when braking thanks to the use of more than 100 different compounds, designed according to the type of vehicle and use. Stopping distances reduced to a minimum, maximum driving comfort and silent operation are the most important features of Brembo materials. Brembo brake pads are supplied together with an extensive range of accessories and assembly kits for professionalstandard installation.

- ✓ OE-equivalent
- Brembo quality
- ECE-R90 certificate
- Safety
- Performance
- Comfort
- With accessories

COMPATIBLE VEHICLES