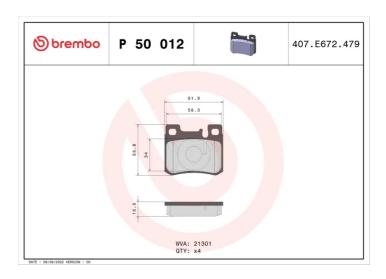

## **Technical specifications**

**Thickness** Axle EAN code 8020584053843 16 mm Rear Width Height Braking system **62** mm **54** mm **Teves** Wear indicator Accessories WVA number Prepared for wear With anti-squeal 21301 indicator shim