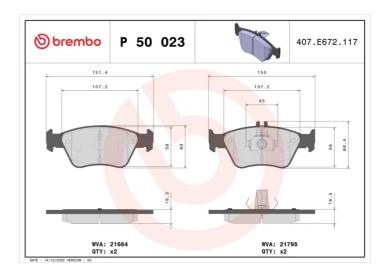

## **Technical specifications**

| •                                          |                                  |                                                                     |
|--------------------------------------------|----------------------------------|---------------------------------------------------------------------|
| EAN code<br><b>8020584053959</b>           | Axle<br>Front                    | Thickness<br><b>20</b> mm                                           |
| Width<br>151 mm                            | Height 60 mm                     | Braking system<br><b>Teves</b>                                      |
| Wear indicator Prepared for wear indicator | WVA number<br><b>21664,21795</b> | Accessories With accessories With anti-squeal shim With piston clip |