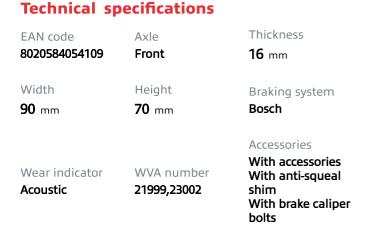

## BRAKE PAD P 50 038

The P 50 038 brake pad is synonymous with reliability

The Brembo brake pad guarantees ultimate safety when braking thanks to the use of more than 100 different compounds, designed according to the type of vehicle and use. Stopping distances reduced to a minimum, maximum driving comfort and silent operation are the most important features of Brembo materials. Brembo brake pads are supplied together with an extensive range of accessories and assembly kits for professionalstandard installation.

- OE-equivalent
- Brembo quality
- ECE-R90 certificate
- 🗸 Safety
- Performance
- Comfort
- With accessories

**COMPATIBLE VEHICLES** 