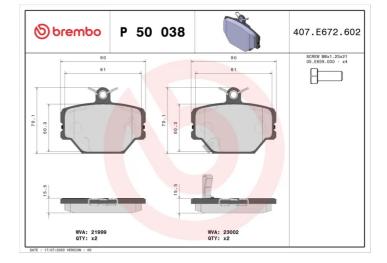

## BRAKE PAD P 50 038

The P 50 038 brake pad is synonymous with reliability

The Brembo brake pad guarantees ultimate safety when braking thanks to the use of more than 100 different compounds, designed according to the type of vehicle and use. Stopping distances reduced to a minimum, maximum driving comfort and silent operation are the most important features of Brembo materials. Brembo brake pads are supplied together with an extensive range of accessories and assembly kits for professionalstandard installation.

- OE-equivalent
- Brembo quality
- ECE-R90 certificate
- 🗸 Safety
- Performance
- Comfort
- With accessories

**COMPATIBLE VEHICLES** 