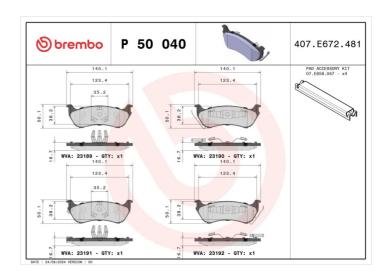

## **BRAKE PAD** P 50 040

## **Technical specifications**

**Thickness** EAN code Axle 8020584054123 Rear **17** mm

Width Height Braking system

140 mm **49** mm **Bosch** 

Accessories

With accessories Wear indicator WVA number 23189,23190,23191,23192 With anti-squeal Acoustic