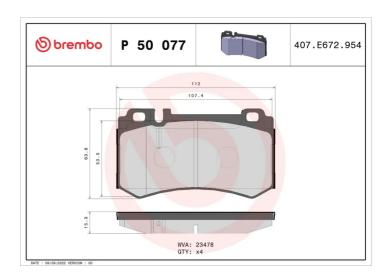

## **Technical specifications**

| EAN code                    | Axle                | Thickness                    |
|-----------------------------|---------------------|------------------------------|
| 8020584061169               | Rear                | <b>15</b> mm                 |
| Width 110 mm                | Height              | Braking system <b>Brembo</b> |
| Wear indicator              |                     | Accessories                  |
| Prepared for wear indicator | WVA number<br>23478 | With anti-squeal shim        |