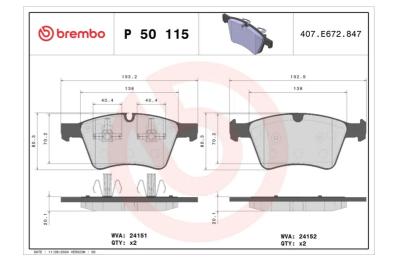

- ✓ OE-equivalent
- Brembo quality
- ECE-R90 certificate
- Safety
- Performance
- Comfort
- With accessories

| Technical specifications                         |                           |                                                                                 |
|--------------------------------------------------|---------------------------|---------------------------------------------------------------------------------|
| EAN code                                         | Axle                      | Thickness                                                                       |
| 8020584110188                                    | Front                     | <b>20</b> mm                                                                    |
| Width                                            | Height                    | Braking system                                                                  |
| <b>193</b> mm                                    | <b>80</b> mm              | <b>Teves</b>                                                                    |
| Wear indicator<br>Prepared for wear<br>indicator | WVA number<br>24151,24152 | Accessories<br>With accessories<br>With anti-squeal<br>shim<br>With piston clip |