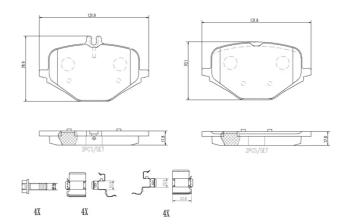

## **Technical specifications**

**Thickness** EAN code Axle 8020584118566 Rear 18 mm

Width Height 132 mm **70** mm

Accessories

With accessories Wear indicator WVA number With anti-squeal Prepared for wear 22717,22718 shim indicator