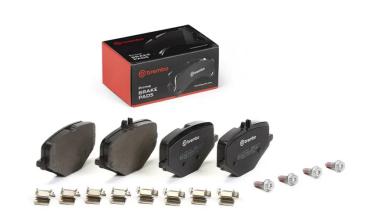

## The P 50 167 brake pad is synonymous with reliability

The Brembo brake pad guarantees ultimate safety when braking thanks to the use of more than 100 different compounds, designed according to the type of vehicle and use. Stopping distances reduced to a minimum, maximum driving comfort and silent operation are the most important features of Brembo materials. Brembo brake pads are supplied together with an extensive range of accessories and assembly kits for professionalstandard installation.

- Brembo quality
- ECE-R90 certificate
- Safety
- Performance
- Comfort
- With accessories

With brake caliper

bolts

**COMPATIBLE VEHICLES** 