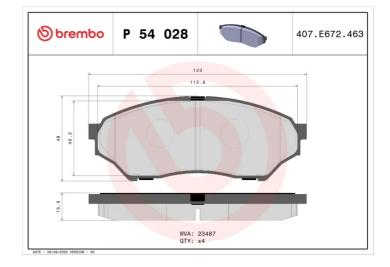

### **Technical specifications**

| EAN code                         | Axle                       | Thickness                               |
|----------------------------------|----------------------------|-----------------------------------------|
| 8020584054758                    | Front                      | <b>16</b> mm                            |
| Width                            | Height                     | Braking system                          |
| <b>123</b> mm                    | <b>48</b> mm               | Sumitomo                                |
| Wear indicator<br><b>Without</b> | WVA number<br><b>23487</b> | Accessories<br>With anti-squeal<br>shim |