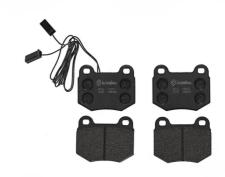

## **BRAKE PAD P 59 003**

## The P 59 003 brake pad is synonymous with reliability

The Brembo brake pad guarantees ultimate safety when braking thanks to the use of more than 100 different compounds, designed according to the type of vehicle and use. Stopping distances reduced to a minimum, maximum driving comfort and silent operation are the most important features of Brembo materials. Brembo brake pads are supplied together with an extensive range of accessories and assembly kits for professional-standard installation.

## **Technical specifications**

Thickness EAN code Axle 8020584055342 Front **17** mm

Width Height Braking system

**77** mm Teves **66** mm

WVA number Wear indicator

With anti-squeal Electric 20323,21180

shim