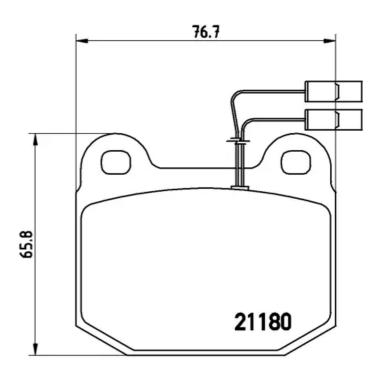

## **Technical specifications**

Thickness EAN code Axle 8020584055342 Front **17** mm

Width Height Braking system

**77** mm Teves **66** mm

WVA number Wear indicator

With anti-squeal Electric 20323,21180

shim