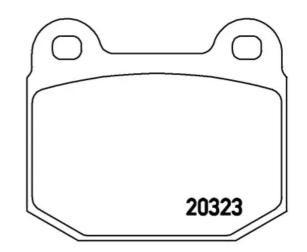

## **Technical specifications**

Thickness EAN code Axle 8020584055342 Front **17** mm

Width Height Braking system

**77** mm Teves **66** mm

WVA number Wear indicator

With anti-squeal Electric 20323,21180

shim