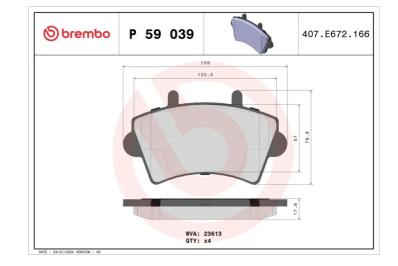

### **Technical specifications**

| EAN code                         | Axle                       | Thickness                              |
|----------------------------------|----------------------------|----------------------------------------|
| <b>8020584055700</b>             | Front                      | <b>18</b> mm                           |
| Width                            | Height                     | Braking system                         |
| <b>139</b> mm                    | <b>80</b> mm               | <b>Bosch</b>                           |
| Wear indicator<br><b>Without</b> | WVA number<br><b>23613</b> | Accessories<br>With anti-squea<br>shim |

| Thickness        |
|------------------|
| <b>18</b> mm     |
|                  |
|                  |
| Braking system   |
| Bosch            |
|                  |
| Accessories      |
| With anti-squeal |
| shim             |
| 20000            |