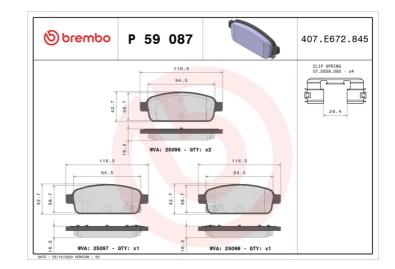

### **Technical specifications**

| EAN code             | Axle         | Thickness      |
|----------------------|--------------|----------------|
| <b>8020584083987</b> | <b>Rear</b>  | <b>16</b> mm   |
| Width                | Height       | Braking system |
| <b>117</b> mm        | <b>43</b> mm | <b>TRW</b>     |
| Wear indicator       | WVA number   | Accessories    |

25096,25097,25098 With anti-squeal shim