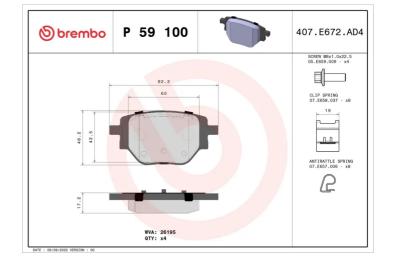

- OE-equivalent
- Brembo quality
- ECE-R90 certificate
- Safety
- Performance
- Comfort
- With accessories

| Technical specifications          |                            |                                                                                            |
|-----------------------------------|----------------------------|--------------------------------------------------------------------------------------------|
| EAN code                          | Axle                       | Thickness                                                                                  |
| 8020584118023                     | <b>Rear</b>                | <b>17</b> mm                                                                               |
| Width                             | Height                     | Braking system                                                                             |
| <b>92</b> mm                      | <b>46</b> mm               | <b>CBI</b>                                                                                 |
| Wear indicator<br><b>Acoustic</b> | WVA number<br><b>26195</b> | Accessories<br>With accessories<br>With anti-squeal<br>shim<br>With brake caliper<br>bolts |