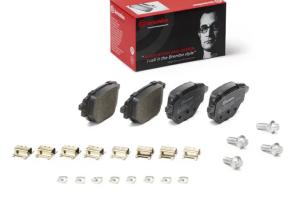

## **BRAKE PAD** P 59 100

The P 59 100 brake pad is synonymous with reliability

The Brembo brake pad guarantees ultimate safety when braking thanks to the use of more than 100 different compounds, designed according to the type of vehicle and use. Stopping distances reduced to a minimum, maximum driving comfort and silent operation are the most important features of Brembo materials. Brembo brake pads are supplied together with an extensive range of accessories and assembly kits for professionalstandard installation.

- OE-equivalent
- Brembo quality
- ECE-R90 certificate
- Safety
- Performance
- Comfort
- With accessories

| Technical specifications          |                            |                                                                                            |
|-----------------------------------|----------------------------|--------------------------------------------------------------------------------------------|
| EAN code                          | Axle                       | Thickness                                                                                  |
| 8020584118023                     | <b>Rear</b>                | <b>17</b> mm                                                                               |
| Width                             | Height                     | Braking system                                                                             |
| <b>92</b> mm                      | <b>46</b> mm               | <b>CBI</b>                                                                                 |
| Wear indicator<br><b>Acoustic</b> | WVA number<br><b>26195</b> | Accessories<br>With accessories<br>With anti-squeal<br>shim<br>With brake caliper<br>bolts |