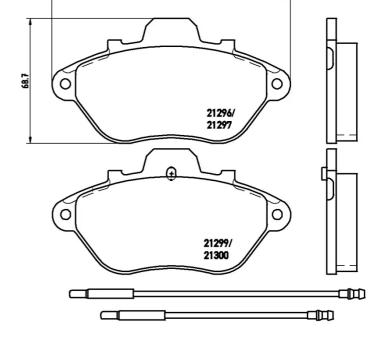

#### **Technical specifications**

| EAN code                          | Axle                            | Thickness                               |
|-----------------------------------|---------------------------------|-----------------------------------------|
| <b>8020584056127</b>              | Front                           | <b>17</b> mm                            |
| Width                             | Height                          | Braking system                          |
| <b>131</b> mm                     | <b>69</b> mm                    | <b>Bendix</b>                           |
| Wear indicator<br><b>Electric</b> | WVA number<br>21296,21297,21299 | Accessories<br>With anti-squeal<br>shim |