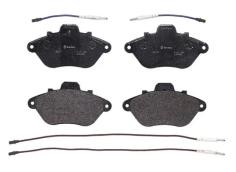

#### **Technical specifications**

| EAN code                          | Axle                            | Thickness                               |
|-----------------------------------|---------------------------------|-----------------------------------------|
| <b>8020584056127</b>              | Front                           | <b>17</b> mm                            |
| Width                             | Height                          | Braking system                          |
| <b>131</b> mm                     | <b>69</b> mm                    | <b>Bendix</b>                           |
| Wear indicator<br><b>Electric</b> | WVA number<br>21296,21297,21299 | Accessories<br>With anti-squeal<br>shim |