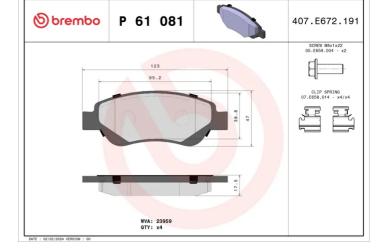

- OE-equivalent
- Brembo quality
- ECE-R90 certificate
- 🗸 Safety
- Performance
- Comfort
- With accessories

| Technical specifications  |                            |                                                                                            |
|---------------------------|----------------------------|--------------------------------------------------------------------------------------------|
| EAN code                  | Axle                       | Thickness                                                                                  |
| <b>8020584059647</b>      | Front                      | <b>18</b> mm                                                                               |
| Width                     | Height                     | Braking system                                                                             |
| <b>123</b> mm             | <b>47</b> mm               | <b>Bosch</b>                                                                               |
| Wear indicator<br>Without | WVA number<br><b>23959</b> | Accessories<br>With accessories<br>With anti-squeal<br>shim<br>With brake caliper<br>bolts |