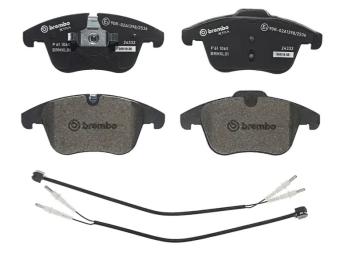

## BRAKE PAD XTRA P 61 106X

The P 61 106X Xtra brake pad is synonymous with reliability

Brembo Xtra brake pads, developed to enhance the advantages of the Xtra and Max discs, are made using the special BRM X L01 compound which consists of more than 30 different components. Compared with the compound used for original-equivalent pads, the new solution assures a higher friction coefficient, which translates to more precise and stable braking, at both high and low temperatures. All this makes for greater driving comfort and improved pedal modularity, without compromising the product's mileage output.

- OE-equivalent
- Brembo quality
- ECE-R90 certificate
- 🗸 Safety
- Performance
- Sports driving

| Technical specifications          |                                  |                                         |
|-----------------------------------|----------------------------------|-----------------------------------------|
| EAN code                          | Axle                             | Thickness                               |
| <b>8020584069158</b>              | Front                            | <b>18</b> mm                            |
| Width                             | Height                           | Braking system                          |
| <b>155</b> mm                     | <b>66</b> mm                     | <b>Teves</b>                            |
| Wear indicator<br><b>Electric</b> | WVA number<br><b>24084,24332</b> | Accessories<br>With anti-squeal<br>shim |