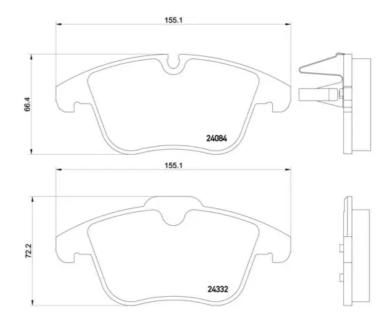

- OE-equivalent
- Brembo quality
- ECE-R90 certificate
- 🗸 Safety
- Performance
- Sports driving

| Technical specifications          |                                  |                                         |
|-----------------------------------|----------------------------------|-----------------------------------------|
| EAN code                          | Axle                             | Thickness                               |
| <b>8020584069158</b>              | Front                            | <b>18</b> mm                            |
| Width                             | Height                           | Braking system                          |
| <b>155</b> mm                     | <b>66</b> mm                     | <b>Teves</b>                            |
| Wear indicator<br><b>Electric</b> | WVA number<br><b>24084,24332</b> | Accessories<br>With anti-squeal<br>shim |