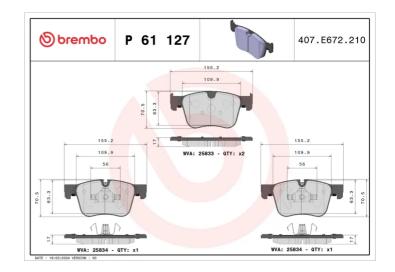

- **OE-equivalent** 1
- Brembo quality  $\checkmark$
- ECE-R90 certificate
- Safety  $\checkmark$
- Performance
- Comfort
- With accessories

| Technical specifications                         |                           |                                                                                 |
|--------------------------------------------------|---------------------------|---------------------------------------------------------------------------------|
| EAN code                                         | Axle                      | Thickness                                                                       |
| <b>8020584084007</b>                             | Front                     | <b>17</b> mm                                                                    |
| Width                                            | Height                    | Braking system                                                                  |
| <b>155</b> mm                                    | <b>70</b> mm              | <b>Teves</b>                                                                    |
| Wear indicator<br>Prepared for wear<br>indicator | WVA number<br>25833,25834 | Accessories<br>With accessories<br>With anti-squeal<br>shim<br>With piston clip |