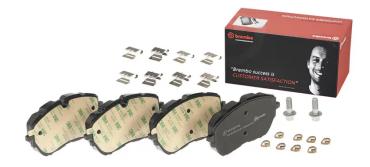

## **BRAKE PAD** P 61 128

The P 61 128 brake pad is synonymous with reliability

The Brembo brake pad guarantees ultimate safety when braking thanks to the use of more than 100 different compounds, designed according to the type of vehicle and use. Stopping distances reduced to a minimum, maximum driving comfort and silent operation are the most important features of Brembo materials. Brembo brake pads are supplied together with an extensive range of accessories and assembly kits for professionalstandard installation.

- ✓ OE-equivalent
- Brembo quality  $\checkmark$
- ECE-R90 certificate
- Safety
- Performance
- Comfort
- With accessories

## **Technical specifications**

| EAN code                         | Axle                                 | Thickness                                                                                    |
|----------------------------------|--------------------------------------|----------------------------------------------------------------------------------------------|
| 8020584084021                    | Front                                | <b>19</b> mm                                                                                 |
| Width                            | Height                               | Braking system                                                                               |
| <b>148</b> mm                    | <b>73</b> mm                         | <b>Bosch</b>                                                                                 |
| Wear indicator<br><b>Without</b> | WVA number<br>22218,22219,23927,2422 | Accessories<br>With accessories<br>With anti-squeal<br>Soshim<br>With brake<br>caliper bolts |