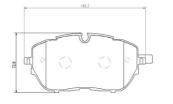

## **Technical specifications**

| EAN code                         | Axle                                 | Thickness                                                                                    |
|----------------------------------|--------------------------------------|----------------------------------------------------------------------------------------------|
| 8020584084021                    | Front                                | <b>19</b> mm                                                                                 |
| Width                            | Height                               | Braking system                                                                               |
| <b>148</b> mm                    | <b>73</b> mm                         | <b>Bosch</b>                                                                                 |
| Wear indicator<br><b>Without</b> | WVA number<br>22218,22219,23927,2422 | Accessories<br>With accessories<br>With anti-squeal<br>Soshim<br>With brake<br>caliper bolts |