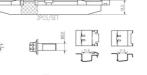

## **Technical specifications**

| EAN code                         | Axle                                 | Thickness                                                                                    |
|----------------------------------|--------------------------------------|----------------------------------------------------------------------------------------------|
| 8020584084021                    | Front                                | <b>19</b> mm                                                                                 |
| Width                            | Height                               | Braking system                                                                               |
| <b>148</b> mm                    | <b>73</b> mm                         | <b>Bosch</b>                                                                                 |
| Wear indicator<br><b>Without</b> | WVA number<br>22218,22219,23927,2422 | Accessories<br>With accessories<br>With anti-squeal<br>Soshim<br>With brake<br>caliper bolts |