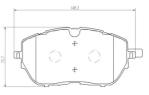

## **Technical specifications**

| EAN code                         | Axle                                 | Thickness                                                                                    |
|----------------------------------|--------------------------------------|----------------------------------------------------------------------------------------------|
| 8020584084021                    | Front                                | <b>19</b> mm                                                                                 |
| Width                            | Height                               | Braking system                                                                               |
| <b>148</b> mm                    | <b>73</b> mm                         | <b>Bosch</b>                                                                                 |
| Wear indicator<br><b>Without</b> | WVA number<br>22218,22219,23927,2422 | Accessories<br>With accessories<br>With anti-squeal<br>Soshim<br>With brake<br>caliper bolts |