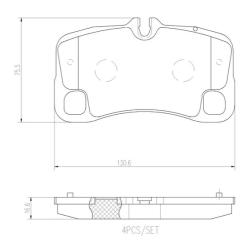

## **Technical specifications**

| \A/: J+L | I I a lada b |                |
|----------|--------------|----------------|
| Width    | Height       | Braking system |
| 121      | 75           | Brembo         |

131 mm 75 mm Brembo

Wear indicator

Prepared for wear indicator

24154

WVA number

With anti-squeal shim

**COMPATIBLE VEHICLES** 