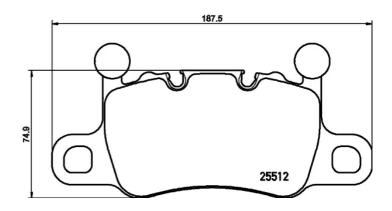

## **Technical specifications**

**Thickness** EAN code 8020584084113 Front and rear 18 mm Width Height Braking system 188 mm **87** mm Brembo Accessories Wear indicator With anti-squeal WVA number Prepared for wear shim

With

counterweights

25512

**COMPATIBLE VEHICLES** 