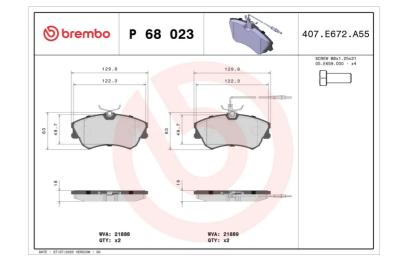

#### **Technical specifications** Thickness EAN code Axle 8020584056868 Front 18 mm Width Height Braking system 130 mm 63 mm Lucas Accessories With accessories Wear indicator WVA number With anti-squeal Electric 21888,21889 shim With brake caliper bolts