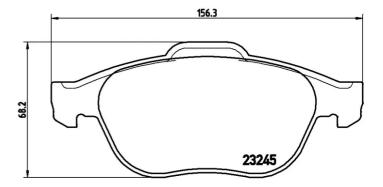

## **Technical specifications** Thickness EAN code Axle 8020584056950 Front 18 mm Width Height Braking system 156 mm 68 mm Teves Accessories With accessories Wear indicator WVA number With anti-squeal Without 23245,23248 shim With piston clip