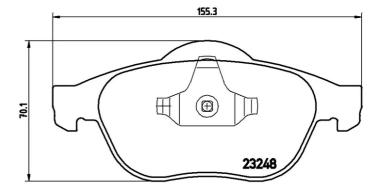

## **Technical specifications** Thickness EAN code Axle 8020584056950 Front 18 mm Width Height Braking system 156 mm 68 mm Teves Accessories With accessories Wear indicator WVA number With anti-squeal Without 23245,23248 shim With piston clip