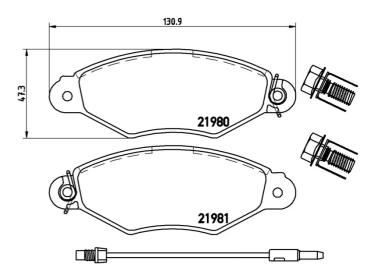

## **Technical specifications**

| EAN code<br><b>8020584061930</b>  | Axle<br>Front                    | Thickness 18 mm                                                             |
|-----------------------------------|----------------------------------|-----------------------------------------------------------------------------|
| Width<br>131 mm                   | Height 47 mm                     | Braking system  Bosch                                                       |
| Wear indicator<br><b>Electric</b> | WVA number<br><b>21980,21981</b> | Accessories With accessories With anti-squeal shim With brake caliper bolts |