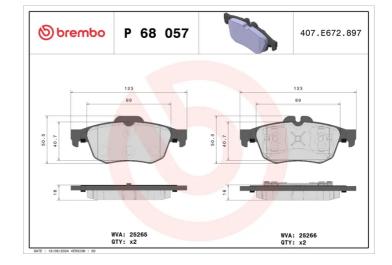

## **Technical specifications**

| EAN code                  | Axle                      | Thickness                               |
|---------------------------|---------------------------|-----------------------------------------|
| <b>8020584103722</b>      | <b>Rear</b>               | <b>16</b> mm                            |
| Width                     | Height                    | Braking system                          |
| <b>123</b> mm             | <b>51</b> mm              | <b>Teves</b>                            |
| Wear indicator<br>Without | WVA number<br>25265,25266 | Accessories<br>With anti-squeal<br>shim |