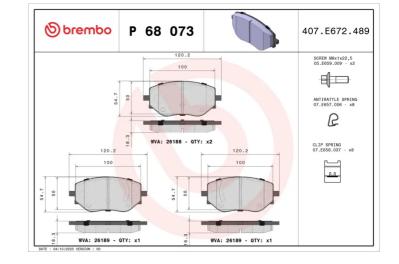

### **Technical specifications**

| EAN code                          | Axle                      | Thickness                               |
|-----------------------------------|---------------------------|-----------------------------------------|
| 8020584118252                     | Front                     | <b>18</b> mm                            |
| Width                             | Height                    | Braking system                          |
| <b>120</b> mm                     | 55 mm                     | <b>CBI</b>                              |
| Wear indicator<br><b>Acoustic</b> | WVA number<br>26188,26189 | Accessories<br>With anti-squeal<br>shim |