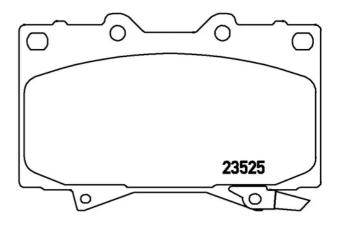

## **Technical specifications**

| EAN code                          | Axle                      | Thickness                               |
|-----------------------------------|---------------------------|-----------------------------------------|
| <b>8020584057834</b>              | Front                     | <b>18</b> mm                            |
| Width                             | Height                    | Braking system                          |
| <b>120</b> mm                     | <b>78</b> mm              | <b>Sumitomo</b>                         |
| Wear indicator<br><b>Acoustic</b> | WVA number<br>23524,23525 | Accessories<br>With anti-squeal<br>shim |

With anti-squeal shim

**COMPATIBLE VEHICLES** 