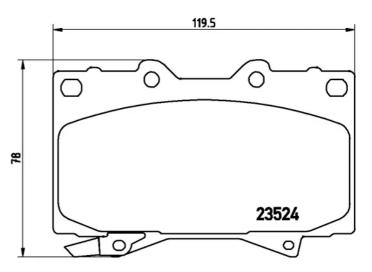

## **Technical specifications**

| EAN code                          | Axle                      | Thickness                               |
|-----------------------------------|---------------------------|-----------------------------------------|
| <b>8020584057834</b>              | Front                     | <b>18</b> mm                            |
| Width                             | Height                    | Braking system                          |
| <b>120</b> mm                     | <b>78</b> mm              | <b>Sumitomo</b>                         |
| Wear indicator<br><b>Acoustic</b> | WVA number<br>23524,23525 | Accessories<br>With anti-squeal<br>shim |